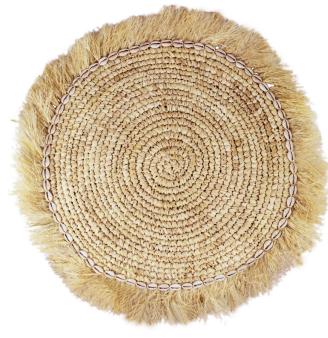

## Natural Raffia Placemat PLAC-0031

MATERIAL: Natural Raffia (Corypha utan), Seashell (Cypraea moneta) FINISH: Natural GENERAL WARNINGS: Do not use abrasive products like acetones, bleaches, solvents, etc.

## PRODUCT INFORMATION

- MATERIAL: Natural Raffia (Corypha utan), Seashell (Cypraea moneta)
- FINISH: Natural
- GENERAL WARNINGS: Do not use abrasive products like acetones, bleaches, solvents, etc. Sharp elements can scratch the product surface.
- CARE: Clean brushing it with a soft brush or with a dry cloth.
  If some liquid is spilt over the product, clean it as fast as possible to avoid making stains.
- VARIATION TYPE: Colour tone, light, and environment conditions may distort the colour perception of the product.
- ORIGIN COUNTRY: Indonesia (ID)