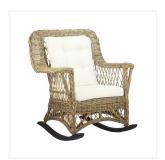

## Kubu Grey Rattan Rocking Chair CHAC-0013

MATERIAL: Natural Rattan

COLOR: Natural Grey

• FINISH: Semi-Gloss

• CUSHION: Yes (removable)

• FABRIC MATERIAL: Polyester

FABRIC COLOR: WhiteINSERT: Foam, Dacron

• STYLE: Bohemian, Scandinavian