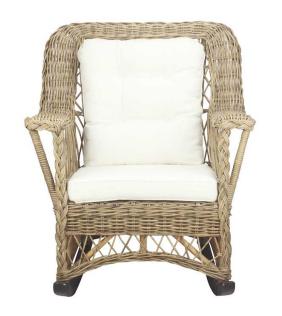

## Kubu Grey Rattan Rocking Chair CHAC-0013

MATERIAL: Natural Rattan

COLOR: Natural Grey

• FINISH: Semi-Gloss

• CUSHION: Yes (removable)

• FABRIC MATERIAL: Polyester

FABRIC COLOR: WhiteINSERT: Foam, Dacron

• STYLE: Bohemian, Scandinavian